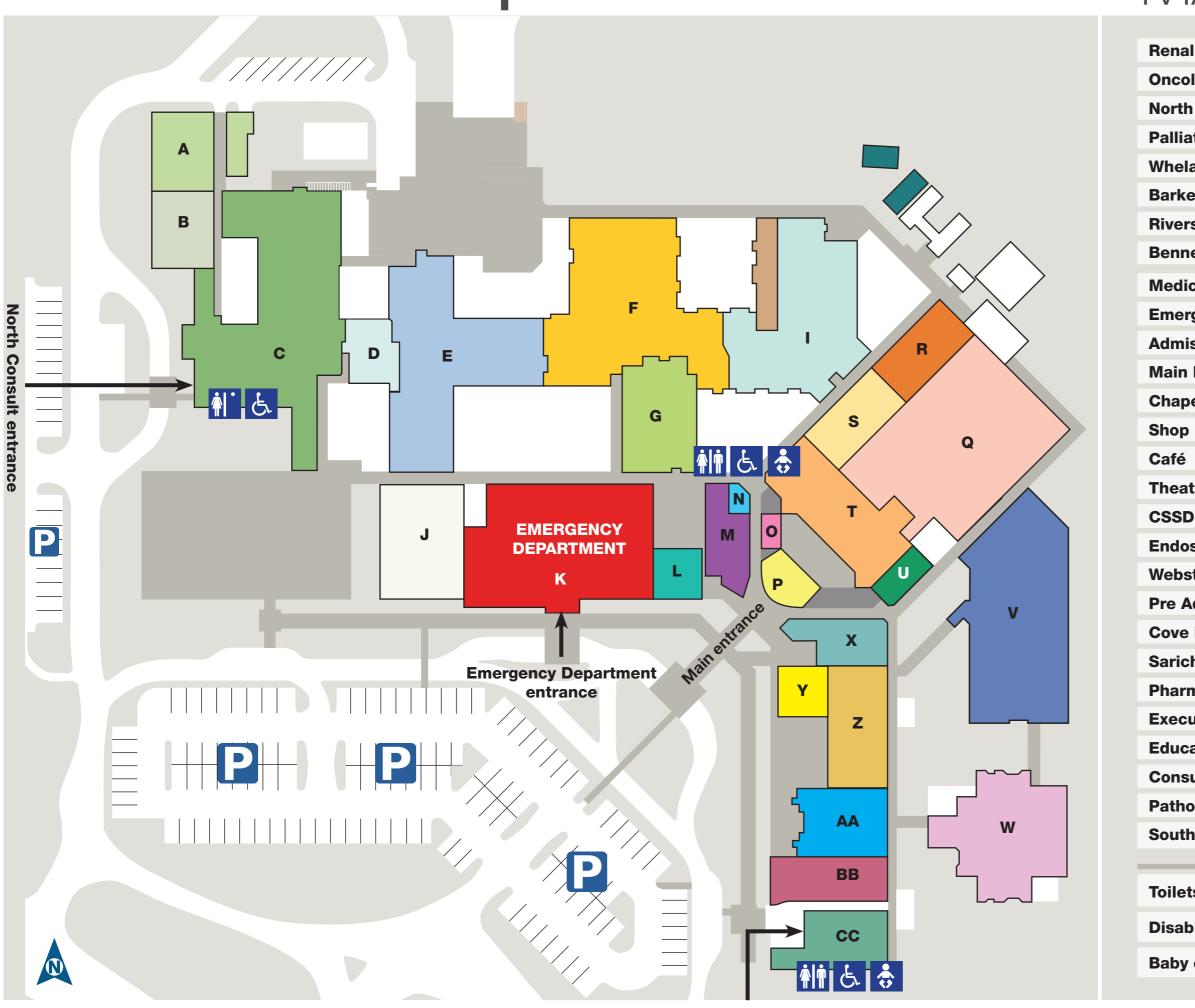

## **Peel Health Campus**

Lakes Rd

South Consult entrance

| I                                   | Α        |
|-------------------------------------|----------|
| logy                                | В        |
| Consulting Suite / Allied Health    | С        |
| ntive Care                          | D        |
| an Medical / Surgical Ward          | Е        |
| er Surgical Ward                    | F        |
| s Unit / Short stay                 | G        |
| ett Maternity Unit                  | I.       |
| cal Imaging                         | J        |
| gency                               | К        |
| ssions Centre                       | L.       |
| Reception                           | М        |
| el                                  | Ν        |
|                                     | 0        |
|                                     | Ρ        |
| tres                                | Q        |
| (Central Sterilising Service Dept.) | R        |
| scopy                               | S        |
| ster Day Surgery                    | т        |
| dmission                            | U        |
| Medical & Surgical Ward             | V        |
| h Paediatric Ward                   | W        |
| macy                                | X        |
| utive Suite                         | Υ        |
| ation / Infection Control / Quality | z        |
| ulting Rooms                        | AA       |
| ology                               | BB       |
| n Consulting Suite                  | сс       |
|                                     |          |
| ts                                  | <b>†</b> |
| oled toilets                        | Ġ        |
| change facilities                   |          |
|                                     | ••       |
|                                     |          |